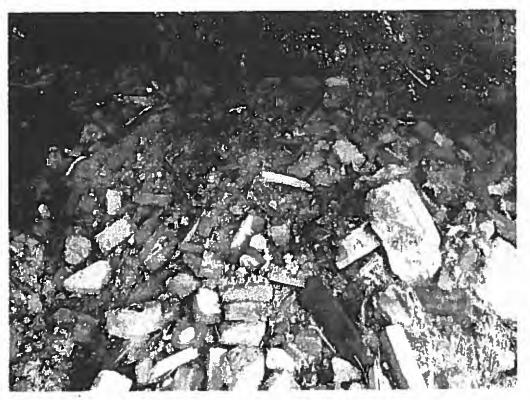

23. On July 13, 2017, the Illinois EPA inspected the [Farm]. Approximately 750 cubic yards of open dumped demolition debris was located at the end of King Road along the Mackinaw River. Some of the demolition debris was located in water along the edge of the river.

24. The demolition debris contained electrical wire, metal radiators, wood, rebar, wire conduit, metal sheeting, metal angle iron, painted brick, plywood, metal studs, metal pipe, painted concrete, slag, and ceramic tile. A John Deere 650H dozer with IRONHUSTLER markings was located at the [Farm].