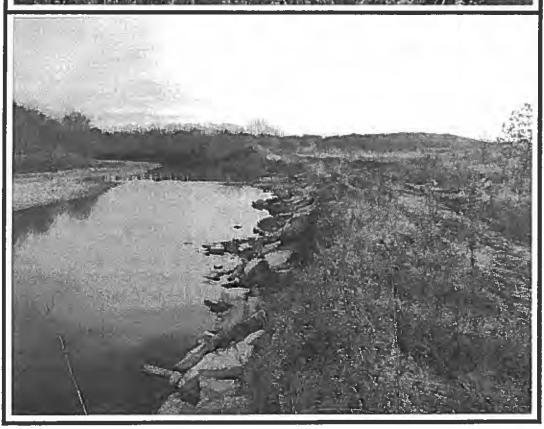

23. On July 13, 2017, the Illinois EPA inspected the [Farm]. Approximately 750 cubic yards of open dumped demolition debris was located at the end of King Road along the Mackinaw River. Some of the demolition debris was located in water along the edge of the river.