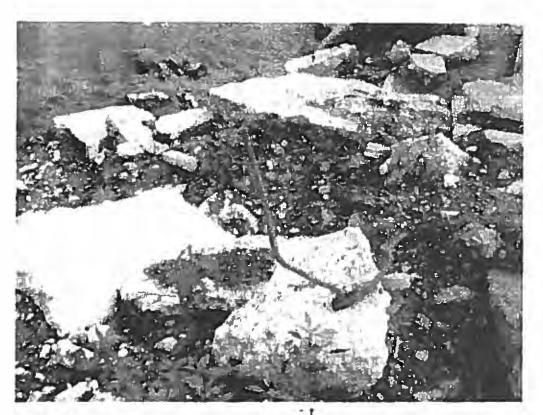

23. On July 13, 2017, the Illinois EPA inspected the [Farm]. Approximately 750 cubic yards of open dumped demolition debris was located at the end of King Road along the Mackinaw River. Some of the demolition debris was located in water along the edge of the river.

24. The demolition debris contained electrical wire, metal radiators, wood, rebar, wire conduit, metal sheeting, metal angle iron, painted brick, plywood, metal studs, metal pipe, painted concrete, slag, and ceramic tile. A John Deere 650H dozer with IRONHUSTLER markings was located at the [Farm].