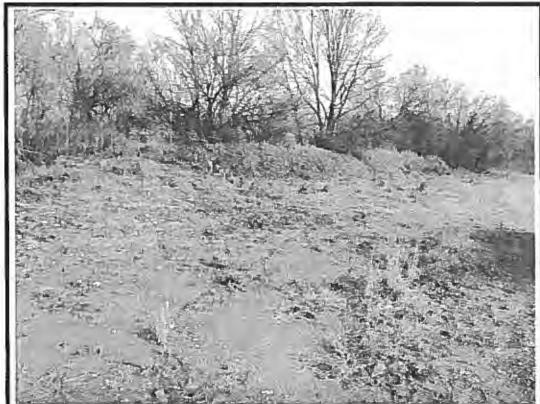

23. On July 13, 2017, the Illinois EPA inspected the [Farm]. Approximately 750 cubic yards of open dumped demolition debris was located at the end of King Road along the Mackinaw River. Some of the demolition debris was located in water along the edge of the river.

24. The demolition debris contained electrical wire, metal radiators, wood, rebar, wire conduit, metal sheeting, metal angle iron, painted brick, plywood, metal studs, metal pipe, painted concrete, slag, and ceramic tile. A John Deere 650H dozer with IRONHUSTLER markings was located at the [Farm].

(i) The character and degree of injury to, or interference with the protection of the health, general welfare and physical property of the people.

The waste alleged to have been dumped at the Farm was composed of "electrical wire, metal radiators, wood, rebar, wire conduit, metal sheeting, metal angle iron, painted brick, plywood, metal studs, metal pipe, painted concrete, slag, and ceramic tile" (Motion, Statement of Uncontested Facts, ¶ 24). Those materials are solids and not of the nature of liquids or other types of materials that are difficult or impossible to remove. There is no evidence suggesting that any contamination remained at the Farm or in the ground, water, or air after materials were removed. Rather, the IEPA admits that "[the Farm] ha[d] returned to compliance" (Exhibit 1, ¶ 20).