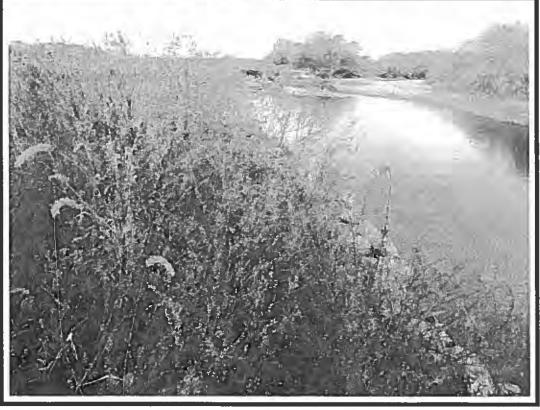

23. On July 13, 2017, the Illinois EPA inspected the [Farm]. Approximately 750 cubic yards of open dumped demolition debris was located at the end of King Road along the Mackinaw River. Some of the demolition debris was located in water along the edge of the river.

24. The demolition debris contained electrical wire, metal radiators, wood, rebar, wire conduit, metal sheeting, metal angle iron, painted brick, plywood, metal studs, metal pipe, painted concrete, slag, and ceramic tile. A John Deere 650H dozer with IRONHUSTLER markings was located at the [Farm].