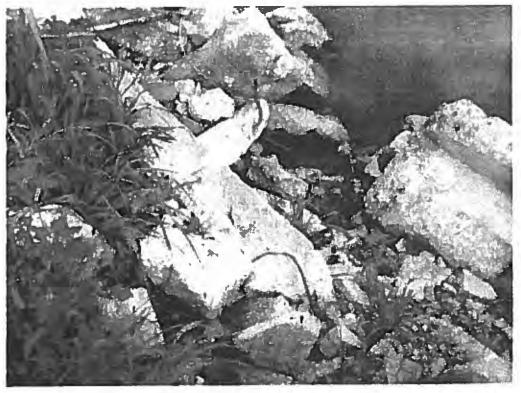

23. On July 13, 2017, the Illinois EPA inspected the [Farm]. Approximately 750 cubic yards of open dumped demolition debris was located at the end of King Road along the Mackinaw River. Some of the demolition debris was located in water along the edge of the river.

24. The demolition debris contained electrical wire, metal radiators, wood, rebar, wire conduit, metal sheeting, metal angle iron, painted brick, plywood, metal studs, metal pipe, painted concrete, slag, and ceramic tile. A John Deere 650H dozer with IRONHUSTLER markings was located at the [Farm].