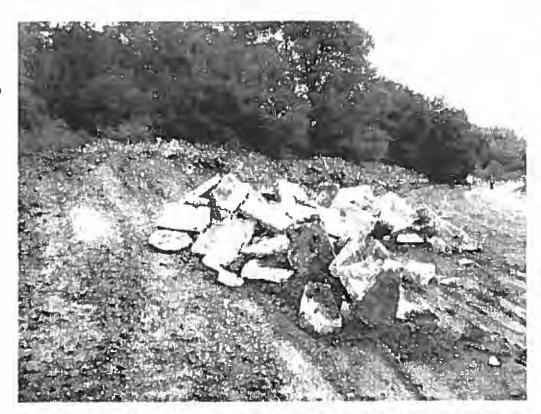

23. On July 13, 2017, the Illinois EPA inspected the [Farm]. Approximately 750 cubic yards of open dumped demolition debris was located at the end of King Road along the Mackinaw River. Some of the demolition debris was located in water along the edge of the river.

24. The demolition debris contained electrical wire, metal radiators, wood, rebar, wire conduit, metal sheeting, metal angle iron, painted brick, plywood, metal studs, metal pipe, painted concrete, slag, and ceramic tile. A John Deere 650H dozer with IRONHUSTLER markings was located at the [Farm].