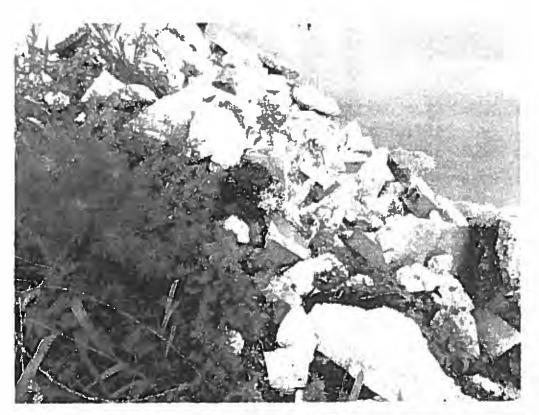

23. On July 13, 2017, the Illinois EPA inspected the [Farm]. Approximately 750 cubic yards of open dumped demolition debris was located at the end of King Road along the Mackinaw River. Some of the demolition debris was located in water along the edge of the river.

24. The demolition debris contained electrical wire, metal radiators, wood, rebar, wire conduit, metal sheeting, metal angle iron, painted brick, plywood, metal studs, metal pipe, painted concrete, slag, and ceramic tile. A John Deere 650H dozer with IRONHUSTLER markings was located at the [Farm].