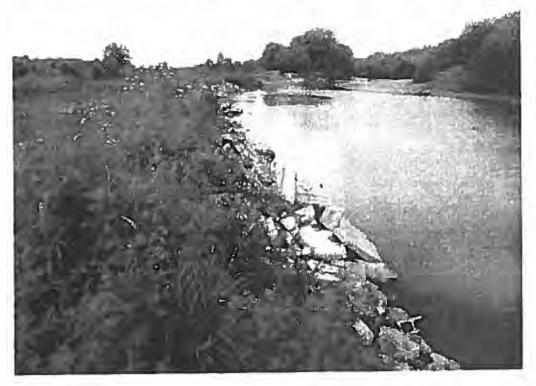

23. On July 13, 2017, the Illinois EPA inspected the [Farm]. Approximately 750 cubic yards of open dumped demolition debris was located at the end of King Road along the Mackinaw River. Some of the demolition debris was located in water along the edge of the river.