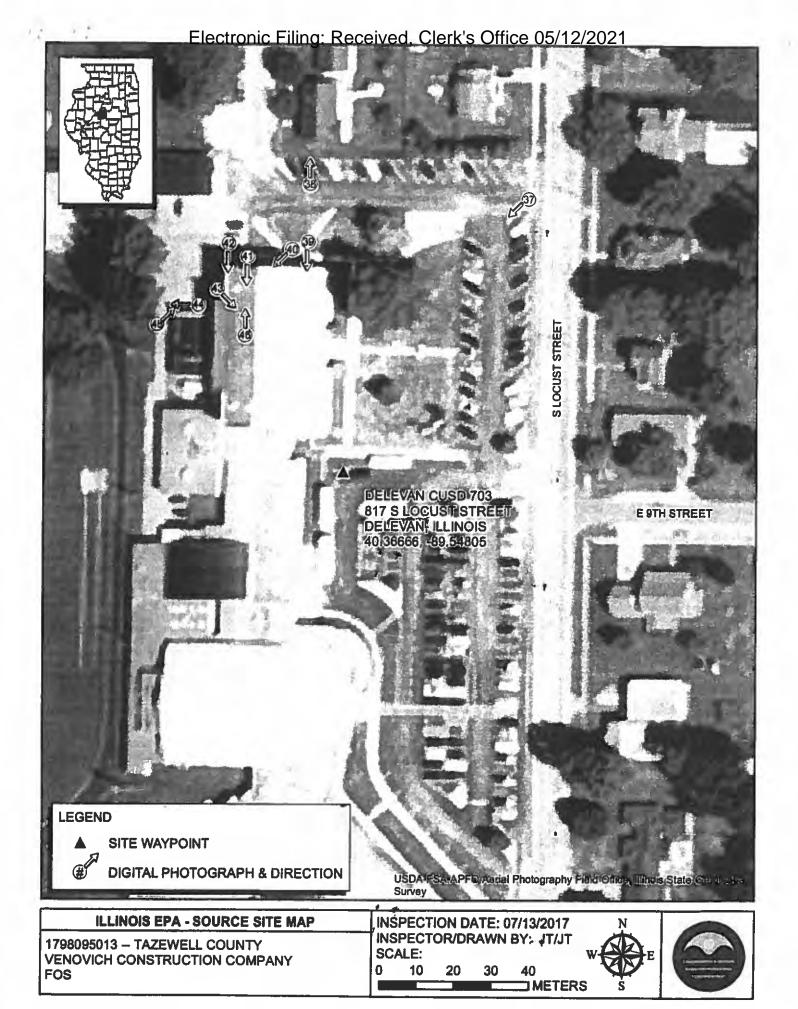

23. On July 13, 2017, the Illinois EPA inspected the [Farm]. Approximately 750 cubic yards of open dumped demolition debris was located at the end of King Road along the Mackinaw River. Some of the demolition debris was located in water along the edge of the river.

24. The demolition debris contained electrical wire, metal radiators, wood, rebar, wire conduit, metal sheeting, metal angle iron, painted brick, plywood, metal studs, metal pipe, painted concrete, slag, and ceramic tile. A John Deere 650H dozer with IRONHUSTLER markings was located at the [Farm].