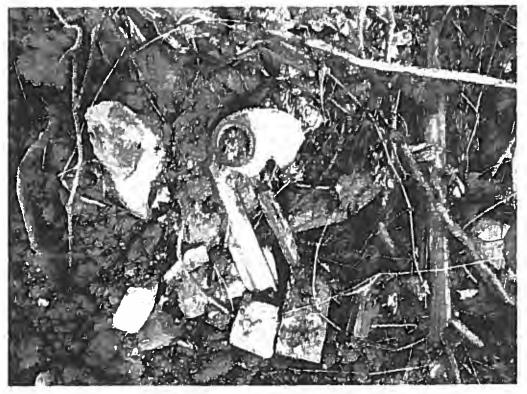

23. On July 13, 2017, the Illinois EPA inspected the [Farm]. Approximately 750 cubic yards of open dumped demolition debris was located at the end of King Road along the Mackinaw River. Some of the demolition debris was located in water along the edge of the river.

24. The demolition debris contained electrical wire, metal radiators, wood, rebar, wire conduit, metal sheeting, metal angle iron, painted brick, plywood, metal studs, metal pipe, painted concrete, slag, and ceramic tile. A John Deere 650H dozer with IRONHUSTLER markings was located at the [Farm].