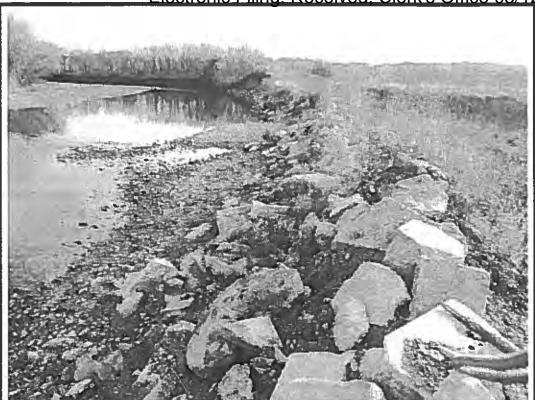

23. On July 13, 2017, the Illinois EPA inspected the [Farm]. Approximately 750 cubic yards of open dumped demolition debris was located at the end of King Road along the Mackinaw River. Some of the demolition debris was located in water along the edge of the river.

24. The demolition debris contained electrical wire, metal radiators, wood, rebar, wire conduit, metal sheeting, metal angle iron, painted brick, plywood, metal studs, metal pipe, painted concrete, slag, and ceramic tile. A John Deere 650H dozer with IRONHUSTLER markings was located at the [Farm].