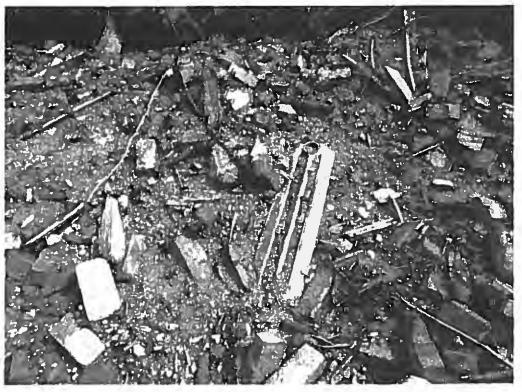

23. On July 13, 2017, the Illinois EPA inspected the [Farm]. Approximately 750 cubic yards of open dumped demolition debris was located at the end of King Road along the Mackinaw River. Some of the demolition debris was located in water along the edge of the river.

24. The demolition debris contained electrical wire, metal radiators, wood, rebar, wire conduit, metal sheeting, metal angle iron, painted brick, plywood, metal studs, metal pipe, painted concrete, slag, and ceramic tile. A John Deere 650H dozer with IRONHUSTLER markings was located at the [Farm].