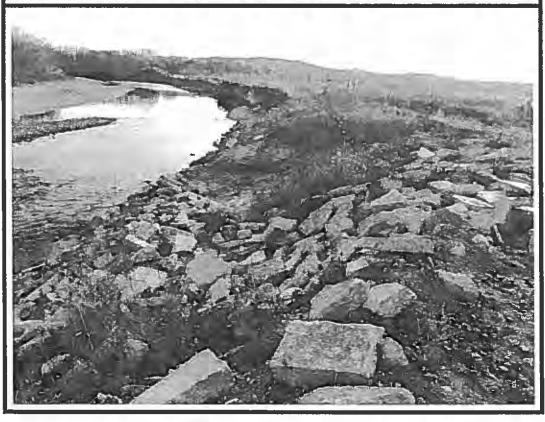

23. On July 13, 2017, the Illinois EPA inspected the [Farm]. Approximately 750 cubic yards of open dumped demolition debris was located at the end of King Road along the Mackinaw River. Some of the demolition debris was located in water along the edge of the river.

24. The demolition debris contained electrical wire, metal radiators, wood, rebar, wire conduit, metal sheeting, metal angle iron, painted brick, plywood, metal studs, metal pipe, painted concrete, slag, and ceramic tile. A John Deere 650H dozer with IRONHUSTLER markings was located at the [Farm].