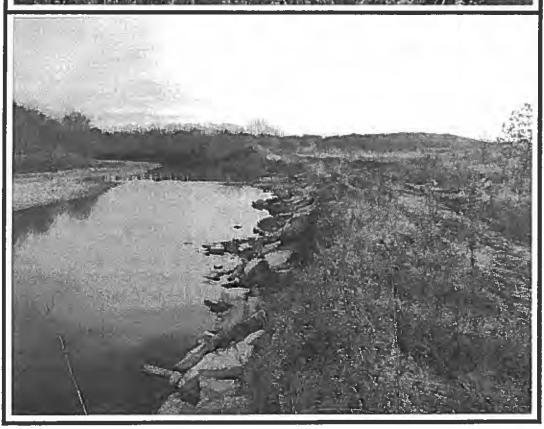

23. On July 13, 2017, the Illinois EPA inspected the [Farm]. Approximately 750 cubic yards of open dumped demolition debris was located at the end of King Road along the Mackinaw River. Some of the demolition debris was located in water along the edge of the river.

24. The demolition debris contained electrical wire, metal radiators, wood, rebar, wire conduit, metal sheeting, metal angle iron, painted brick, plywood, metal studs, metal pipe, painted concrete, slag, and ceramic tile. A John Deere 650H dozer with IRONHUSTLER markings was located at the [Farm].