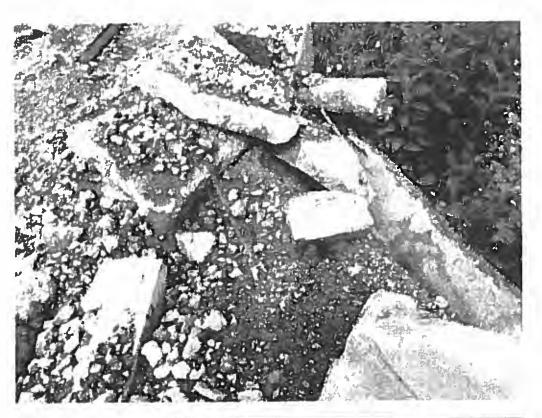

23. On July 13, 2017, the Illinois EPA inspected the [Farm]. Approximately 750 cubic yards of open dumped demolition debris was located at the end of King Road along the Mackinaw River. Some of the demolition debris was located in water along the edge of the river.

24. The demolition debris contained electrical wire, metal radiators, wood, rebar, wire conduit, metal sheeting, metal angle iron, painted brick, plywood, metal studs, metal pipe, painted concrete, slag, and ceramic tile. A John Deere 650H dozer with IRONHUSTLER markings was located at the [Farm].