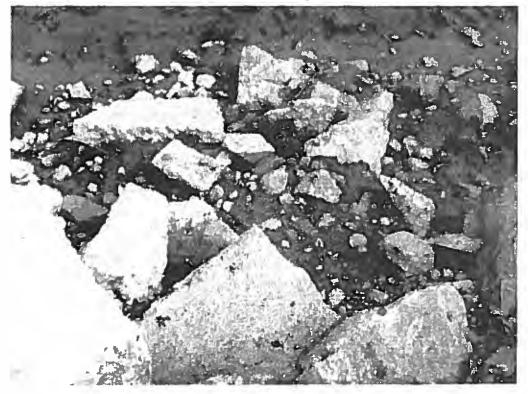

23. On July 13, 2017, the Illinois EPA inspected the [Farm]. Approximately 750 cubic yards of open dumped demolition debris was located at the end of King Road along the Mackinaw River. Some of the demolition debris was located in water along the edge of the river.

24. The demolition debris contained electrical wire, metal radiators, wood, rebar, wire conduit, metal sheeting, metal angle iron, painted brick, plywood, metal studs, metal pipe, painted concrete, slag, and ceramic tile. A John Deere 650H dozer with IRONHUSTLER markings was located at the [Farm].