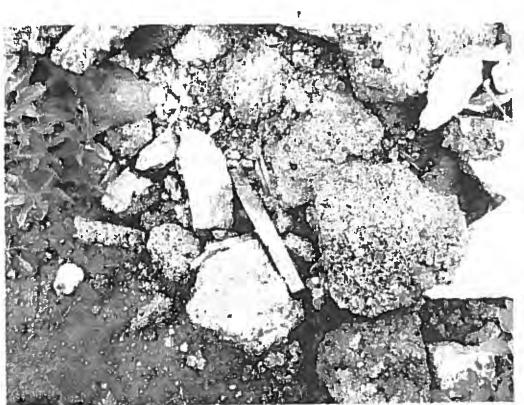

23. On July 13, 2017, the Illinois EPA inspected the [Farm]. Approximately 750 cubic yards of open dumped demolition debris was located at the end of King Road along the Mackinaw River. Some of the demolition debris was located in water along the edge of the river.

24. The demolition debris contained electrical wire, metal radiators, wood, rebar, wire conduit, metal sheeting, metal angle iron, painted brick, plywood, metal studs, metal pipe, painted concrete, slag, and ceramic tile. A John Deere 650H dozer with IRONHUSTLER markings was located at the [Farm].