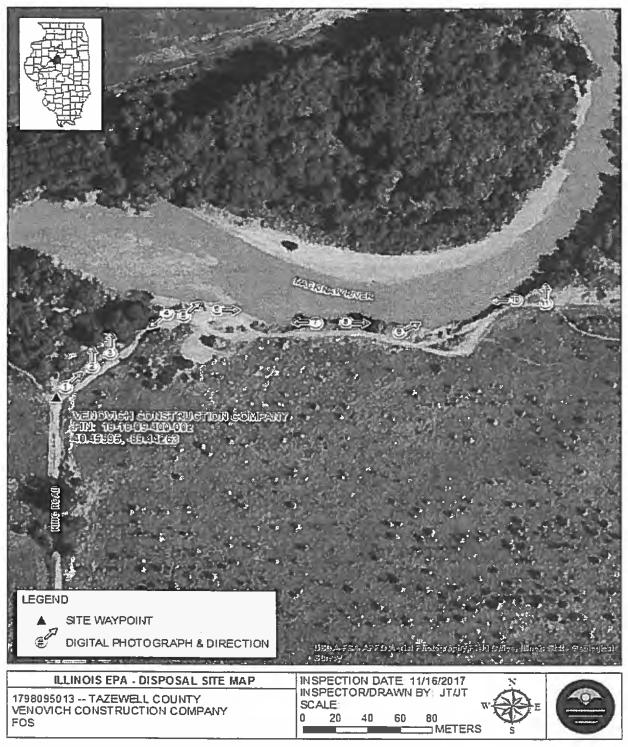

23. On July 13, 2017, the Illinois EPA inspected the [Farm]. Approximately 750 cubic yards of open dumped demolition debris was located at the end of King Road along the Mackinaw River. Some of the demolition debris was located in water along the edge of the river.

# Diversion of Materials from the Project

13. On or around July 13, 2017, IronHustler received notice that the Illinois Environmental Protection Agency (the "**IEPA**") had conducted an investigation at a farm site located at or nearby 9701 Kings Road in Hopedale, Illinois (the "**Farm**"), at which it was alleged materials had been deposited from the Project.