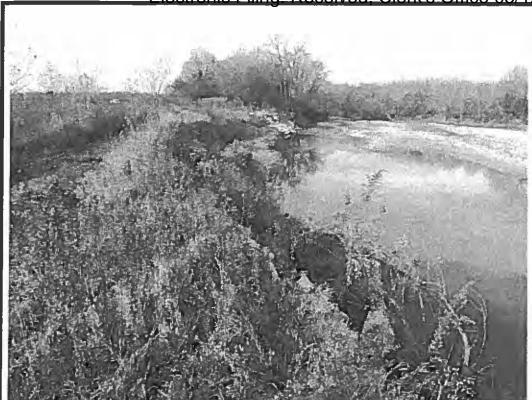

23. On July 13, 2017, the Illinois EPA inspected the [Farm]. Approximately 750 cubic yards of open dumped demolition debris was located at the end of King Road along the Mackinaw River. Some of the demolition debris was located in water along the edge of the river.