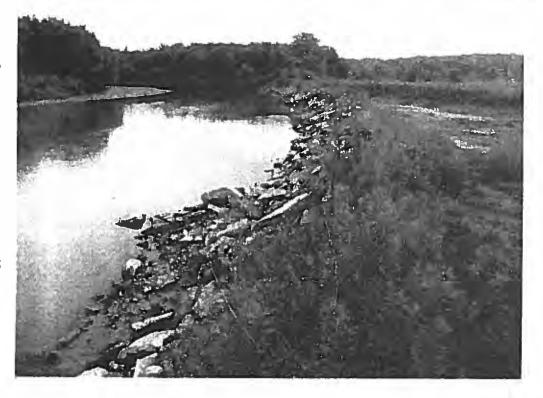

23. On July 13, 2017, the Illinois EPA inspected the [Farm]. Approximately 750 cubic yards of open dumped demolition debris was located at the end of King Road along the Mackinaw River. Some of the demolition debris was located in water along the edge of the river.

24. The demolition debris contained electrical wire, metal radiators, wood, rebar, wire conduit, metal sheeting, metal angle iron, painted brick, plywood, metal studs, metal pipe, painted concrete, slag, and ceramic tile. A John Deere 650H dozer with IRONHUSTLER markings was located at the [Farm].