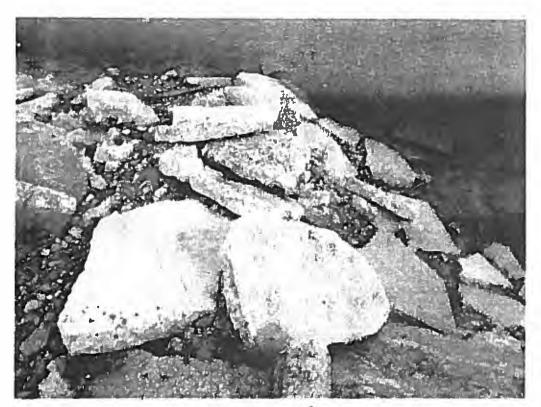

23. On July 13, 2017, the Illinois EPA inspected the [Farm]. Approximately 750 cubic yards of open dumped demolition debris was located at the end of King Road along the Mackinaw River. Some of the demolition debris was located in water along the edge of the river.

24. The demolition debris contained electrical wire, metal radiators, wood, rebar, wire conduit, metal sheeting, metal angle iron, painted brick, plywood, metal studs, metal pipe, painted concrete, slag, and ceramic tile. A John Deere 650H dozer with IRONHUSTLER markings was located at the [Farm].