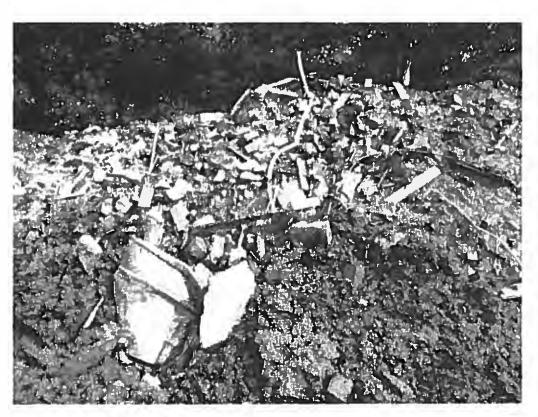

23. On July 13, 2017, the Illinois EPA inspected the [Farm]. Approximately 750 cubic yards of open dumped demolition debris was located at the end of King Road along the Mackinaw River. Some of the demolition debris was located in water along the edge of the river.

24. The demolition debris contained electrical wire, metal radiators, wood, rebar, wire conduit, metal sheeting, metal angle iron, painted brick, plywood, metal studs, metal pipe, painted concrete, slag, and ceramic tile. A John Deere 650H dozer with IRONHUSTLER markings was located at the [Farm].