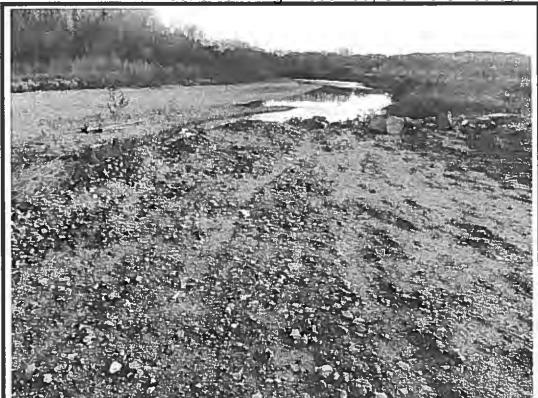

23. On July 13, 2017, the Illinois EPA inspected the [Farm]. Approximately 750 cubic yards of open dumped demolition debris was located at the end of King Road along the Mackinaw River. Some of the demolition debris was located in water along the edge of the river.

24. The demolition debris contained electrical wire, metal radiators, wood, rebar, wire conduit, metal sheeting, metal angle iron, painted brick, plywood, metal studs, metal pipe, painted concrete, slag, and ceramic tile. A John Deere 650H dozer with IRONHUSTLER markings was located at the [Farm].