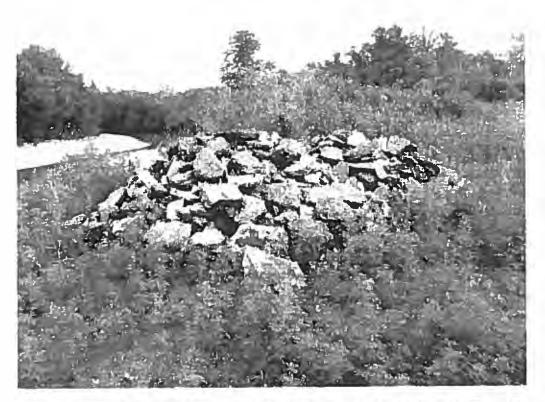

23. On July 13, 2017, the Illinois EPA inspected the [Farm]. Approximately 750 cubic yards of open dumped demolition debris was located at the end of King Road along the Mackinaw River. Some of the demolition debris was located in water along the edge of the river.

24. The demolition debris contained electrical wire, metal radiators, wood, rebar, wire conduit, metal sheeting, metal angle iron, painted brick, plywood, metal studs, metal pipe, painted concrete, slag, and ceramic tile. A John Deere 650H dozer with IRONHUSTLER markings was located at the [Farm].