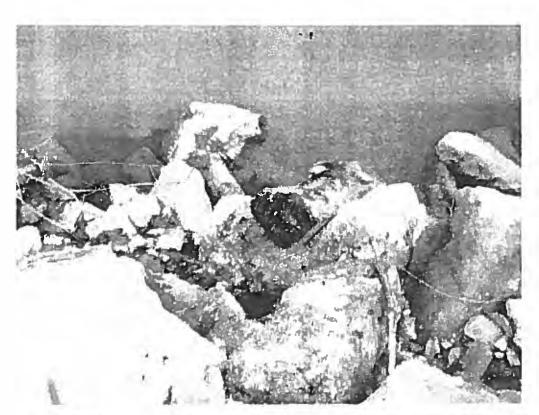

23. On July 13, 2017, the Illinois EPA inspected the [Farm]. Approximately 750 cubic yards of open dumped demolition debris was located at the end of King Road along the Mackinaw River. Some of the demolition debris was located in water along the edge of the river.

24. The demolition debris contained electrical wire, metal radiators, wood, rebar, wire conduit, metal sheeting, metal angle iron, painted brick, plywood, metal studs, metal pipe, painted concrete, slag, and ceramic tile. A John Deere 650H dozer with IRONHUSTLER markings was located at the [Farm].