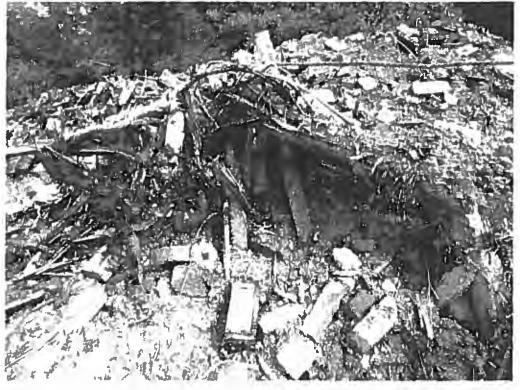

23. On July 13, 2017, the Illinois EPA inspected the [Farm]. Approximately 750 cubic yards of open dumped demolition debris was located at the end of King Road along the Mackinaw River. Some of the demolition debris was located in water along the edge of the river.

24. The demolition debris contained electrical wire, metal radiators, wood, rebar, wire conduit, metal sheeting, metal angle iron, painted brick, plywood, metal studs, metal pipe, painted concrete, slag, and ceramic tile. A John Deere 650H dozer with IRONHUSTLER markings was located at the [Farm].