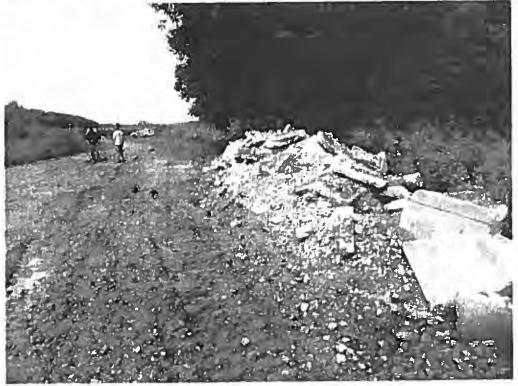

23. On July 13, 2017, the Illinois EPA inspected the [Farm]. Approximately 750 cubic yards of open dumped demolition debris was located at the end of King Road along the Mackinaw River. Some of the demolition debris was located in water along the edge of the river.