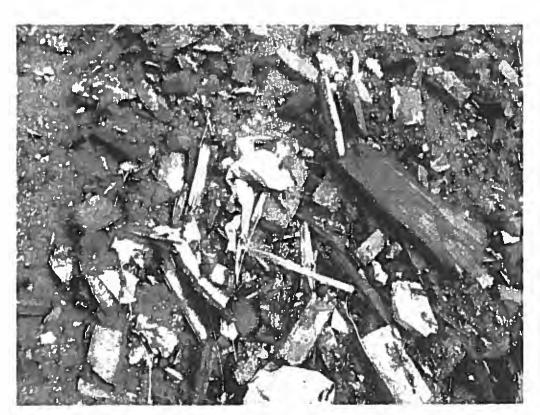

23. On July 13, 2017, the Illinois EPA inspected the [Farm]. Approximately 750 cubic yards of open dumped demolition debris was located at the end of King Road along the Mackinaw River. Some of the demolition debris was located in water along the edge of the river.

24. The demolition debris contained electrical wire, metal radiators, wood, rebar, wire conduit, metal sheeting, metal angle iron, painted brick, plywood, metal studs, metal pipe, painted concrete, slag, and ceramic tile. A John Deere 650H dozer with IRONHUSTLER markings was located at the [Farm].