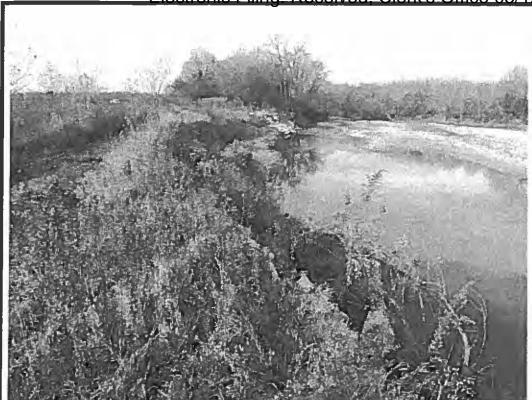

23. On July 13, 2017, the Illinois EPA inspected the [Farm]. Approximately 750 cubic yards of open dumped demolition debris was located at the end of King Road along the Mackinaw River. Some of the demolition debris was located in water along the edge of the river.

24. The demolition debris contained electrical wire, metal radiators, wood, rebar, wire conduit, metal sheeting, metal angle iron, painted brick, plywood, metal studs, metal pipe, painted concrete, slag, and ceramic tile. A John Deere 650H dozer with IRONHUSTLER markings was located at the [Farm].