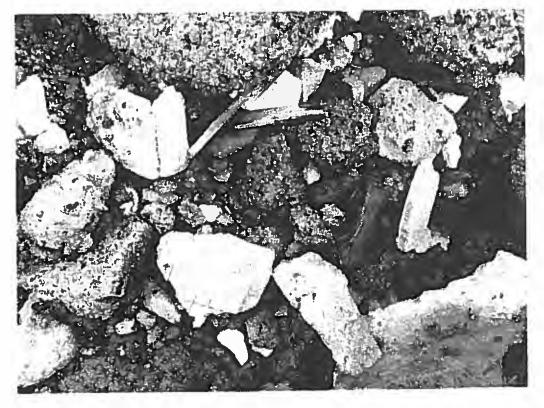

23. On July 13, 2017, the Illinois EPA inspected the [Farm]. Approximately 750 cubic yards of open dumped demolition debris was located at the end of King Road along the Mackinaw River. Some of the demolition debris was located in water along the edge of the river.

24. The demolition debris contained electrical wire, metal radiators, wood, rebar, wire conduit, metal sheeting, metal angle iron, painted brick, plywood, metal studs, metal pipe, painted concrete, slag, and ceramic tile. A John Deere 650H dozer with IRONHUSTLER markings was located at the [Farm].